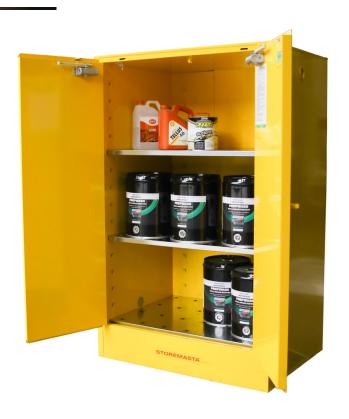

## 350L - Flammable Liquid Storage Cabinet

**SC350** 

## **Standard Features**

Strong fully adjustable shelving perforated for free air movement, 100mm adjustment increments

Sequential door closing system

Stainless steel pin with continuous hinging for strength and reliability

Fully adjustible shelving

| Shelf Levels  | 3        |
|---------------|----------|
| Max Capacity  | 350L     |
| Sump Capacity | 100L     |
| Weight (kg)   | 180.0 kg |