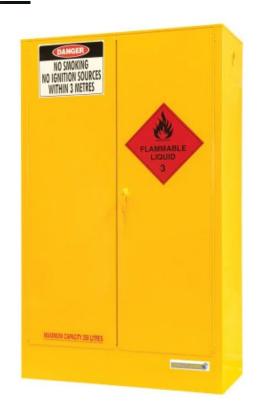

## 250L - Flammable Liquid Storage Cabinet

**SC250** 

## **Standard Features**

Strong fully adjustable shelving perforated for free air movement, 100mm adjustment increments

Sequential door closing system

Stainless steel pin with continuous hinging for strength and reliability

State of the art powder coat finish for high durability and performance

Distinct safety signs and directions that comply with AS 1216 and AS 1319

Designed and Manufactured in full conformance to AS 1940:2017 - The storage and handling of flammable and combustible liquids

## **SC250 Specification**

| Dimensions (mm) |      |      |     |  |
|-----------------|------|------|-----|--|
|                 | Н    | W    | D   |  |
| External        | 1750 | 1100 | 500 |  |
| Internal        | 1503 | 1018 | 420 |  |

| Shelf Levels  | 3        |
|---------------|----------|
| Max Capacity  | 250L     |
| Sump Capacity | 64L      |
| Weight (kg)   | 123.0 kg |