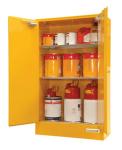

## 250L - Flammable Liquid Storage Cabinet

**SC250** 

## **Standard Features**

Strong fully adjustable shelving perforated for free air movement, 100mm adjustment increments

Sequential door closing system

Stainless steel pin with continuous hinging for strength and reliability

Fully adjustible shelving