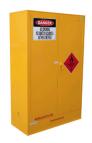

## 250L - Flammable Liquid Storage Cabinet

**SC250** 

State of the art powder coat finish for high durability and performance

Distinct safety signs and directions that comply with AS 1216 and AS 1319

Designed and Manufactured in full conformance to AS 1940:2017 - The storage and handling of flammable and combustible liquids