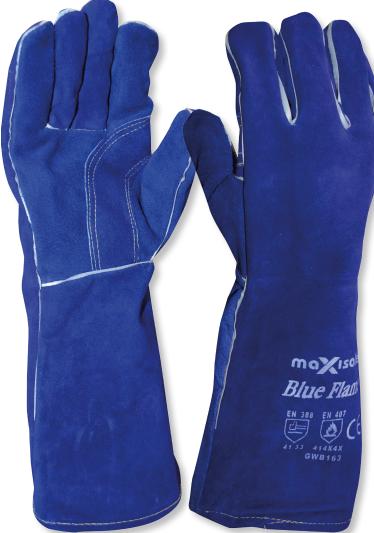

## **Blue Flame**Welders Glove

**GWB163** 

## **Features and Benefits**

- Superior, heavy duty duty premium grade split leather
- Sewn with heat resistant Kevlar® thread
- Fully reinforced palm and thumb with knuckle bar
- Full flame resistant jersey lining
- Wear seams welted for extra strength

Blue Flame Welders Glove

• Length 406mm long