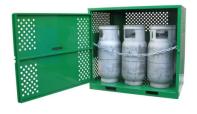

## 6 Cylinder - Forklift LPG Bottle Store

## **GF06**

## **Standard Features**

Heavy duty construction and surface protection for outdoor use

State of the art powder coat finish for high durability and performance

Padlockable door for high security

Forklift channels for easy relocation

Natural ventilation that complies with AS 4332:2004 Empty lift only

Compact design specifically suited for the storage of forklift LPG cylinders

Appropriate warning and safety signage that complies with AS 1216 and AS 1319

Designed and manufactured in full conformance to AS 4332:2004