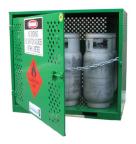

## 6 Cylinder - Forklift LPG Bottle Store

## **GF06**

## **Standard Features**

Heavy duty construction and surface protection for outdoor use

State of the art powder coat finish for high durability and performance

Padlockable door for high security

Forklift channels for easy relocation

Natural ventilation that complies with AS 4332:2004 Empty lift only

Compact design specifically suited for the storage of forklift LPG cylinders

Appropriate warning and safety signage that complies with AS 1216 and AS 1319

Designed and manufactured in full conformance to AS 4332:2004