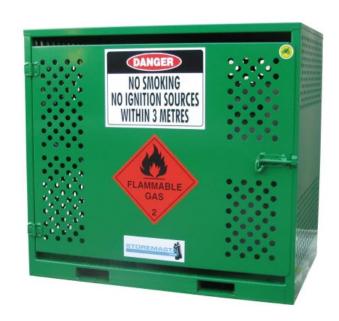

## 6 Cylinder - Forklift LPG Bottle Store

## **GF06**

## **Standard Features**

Heavy duty construction and surface protection for outdoor use

State of the art powder coat finish for high durability and performance

Padlockable door for high security

Forklift channels for easy relocation

Natural ventilation that complies with AS 4332:2004 Empty lift only

Compact design specifically suited for the storage of forklift LPG cylinders

Appropriate warning and safety signage that complies with AS 1216 and AS 1319

Designed and manufactured in full conformance to AS 4332:2004