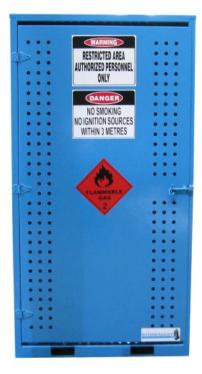

## **Standard Features**

| $\checkmark$ | Chain restraints to allow each gas cylinder to be individually restrained                                                                                                         |
|--------------|-----------------------------------------------------------------------------------------------------------------------------------------------------------------------------------|
| $\checkmark$ | Adjustable restraint bars to suit all cylinder sizes                                                                                                                              |
| $\checkmark$ | Heavy duty construction and surface protection for outdoor use                                                                                                                    |
| $\checkmark$ | State of the art powder coat finish for high durability and performance                                                                                                           |
| $\checkmark$ | Padlockable doors for high security                                                                                                                                               |
| $\checkmark$ | Forklift channels to provide easy relocation                                                                                                                                      |
| $\checkmark$ | Natural ventilation that complies with AS 4332:2004                                                                                                                               |
| $\checkmark$ | Empty lift only                                                                                                                                                                   |
| $\checkmark$ | Diamond Labels Pack provided within each<br>store, includes DG diamonds (250mm x 250mm):<br>Flammable Gas 2.1, Toxic Gas 2.3, Oxidising Gas 2,<br>Non-Flammable Non-Toxic Gas 2.2 |
|              | Appropriate warning and safety signage that                                                                                                                                       |

- complies with AS 1216 and AS 1319
  - Designed and manufactured in full conformance to AS 4332:2004