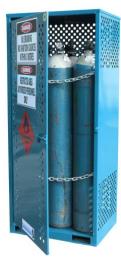

## **Standard Features**

| $\checkmark$ | Chain restraints to allow each gas cylinder to be individually restrained                                                                                                         |
|--------------|-----------------------------------------------------------------------------------------------------------------------------------------------------------------------------------|
| $\checkmark$ | Adjustable restraint bars to suit all cylinder sizes                                                                                                                              |
| $\checkmark$ | Heavy duty construction and surface protection for outdoor use                                                                                                                    |
| $\checkmark$ | State of the art powder coat finish for high durability and performance                                                                                                           |
| $\checkmark$ | Padlockable doors for high security                                                                                                                                               |
| $\checkmark$ | Forklift channels to provide easy relocation                                                                                                                                      |
| $\checkmark$ | Natural ventilation that complies with AS 4332:2004                                                                                                                               |
| $\checkmark$ | Empty lift only                                                                                                                                                                   |
| $\checkmark$ | Diamond Labels Pack provided within each<br>store, includes DG diamonds (250mm x 250mm):<br>Flammable Gas 2.1, Toxic Gas 2.3, Oxidising Gas 2,<br>Non-Flammable Non-Toxic Gas 2.2 |
|              | Appropriate warning and safety signage that                                                                                                                                       |

- complies with AS 1216 and AS 1319
  - Designed and manufactured in full conformance to AS 4332:2004

## **AG4SS Specification**

| Dimensions (mm) |      |     |     |  |  |
|-----------------|------|-----|-----|--|--|
|                 | н    | W   | D   |  |  |
| External        | 1905 | 855 | 955 |  |  |
| Internal        | 1798 | 780 | 890 |  |  |
|                 |      |     | -   |  |  |

| Shelf Levels | 1        |
|--------------|----------|
| Weight (kg)  | 134.2 kg |

Made in Australia